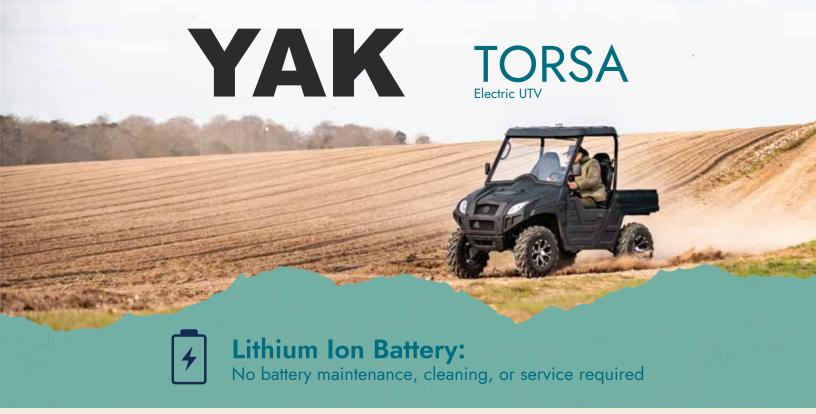

## **Power & Performance**

| Top<br>Speed | Motor   | Battery<br>Type | Battery<br>Size | Charge<br>Time | Drive                 |
|--------------|---------|-----------------|-----------------|----------------|-----------------------|
| 25 mph       | 5kW/72V | NMC             | 11.8kWh         | 6-8 hrs        | Driveshaft<br>2WD/4WD |